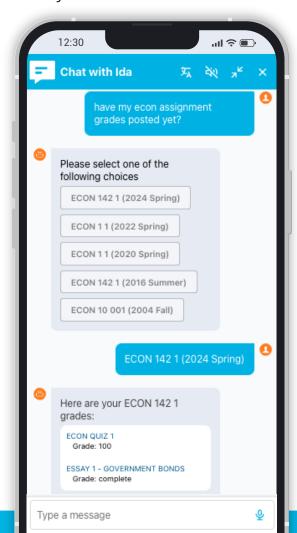

## **Faster Self Service. More Accurate.**

Revolutionize the way Students, Advisors, Faculty, and Staff interact and accomplish tasks with our advanced AI technology. Ida offers enterprise-grade AI enhanced by human-guided AI learning, ensuring unparalleled precision. Ida is engineered with seamless system integration at its core, adeptly connecting with essential business systems from Oracle, Salesforce, ServiceNow, Canvas, and Microsoft among others, to streamline your workflow and improve productivity.