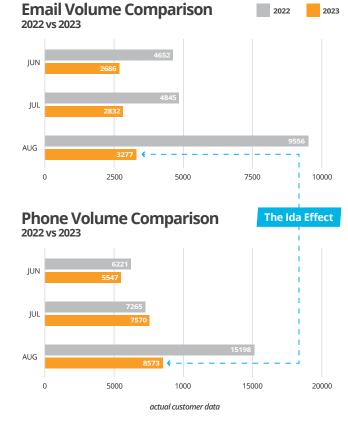

Managers, Applicants, and Retirees interact and accomplish tasks with our advanced AI technology. Ida offers enterprise-grade AI enhanced by human-guided AI learning, ensuring unparalleled precision. Ida is engineered with seamless system integration at its core, adeptly connecting with essential business systems from Oracle Cloud, PeopleSoft, Salesforce, ServiceNow, Canvas, and Microsoft, to streamline

your workflow and improve productivity.

- Enterprise Adapters
- Transfer to Live Chat
- Generative Al
- Dedicated Al Model
- No PII in the Cloud
- No Code
- Over 100 Languages
- Dedicated Client Team



Schedule your personalized demo!

meet-ida.ai | hello@gideontaylor.com



**6 WEEKS**Up and running

\$18+
ROI per Interaction

UP TO 98%
Al Accuracy

## Less hold time, more happiness!