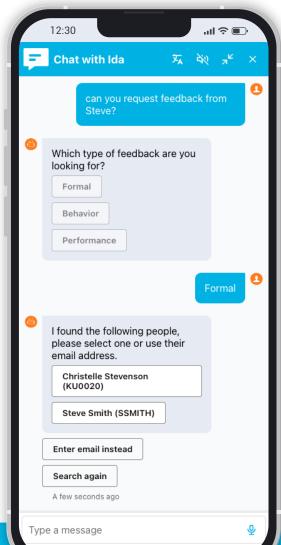

## **Ida Enterprise Al Chat**

## **Faster Self Service. More Accurate.**

Revolutionize the way Employees, Managers, Applicants, and Retirees interact and accomplish tasks with our advanced AI technology. Ida offers enterprise-grade AI enhanced by human-guided AI learning, ensuring unparalleled precision. Ida is engineered with seamless system integration at its core, adeptly connecting with essential business systems from Oracle Cloud, PeopleSoft, Salesforce, ServiceNow, Canvas, and Microsoft, to streamline

your workflow and improve productivity.

- Enterprise Adapters
- Transfer to Live Chat
- Generative Al
- Dedicated Al Model
- No PII in the Cloud
- No Code
- Over 100 Languages
- Dedicated Client Team

Schedule your personalized demo!