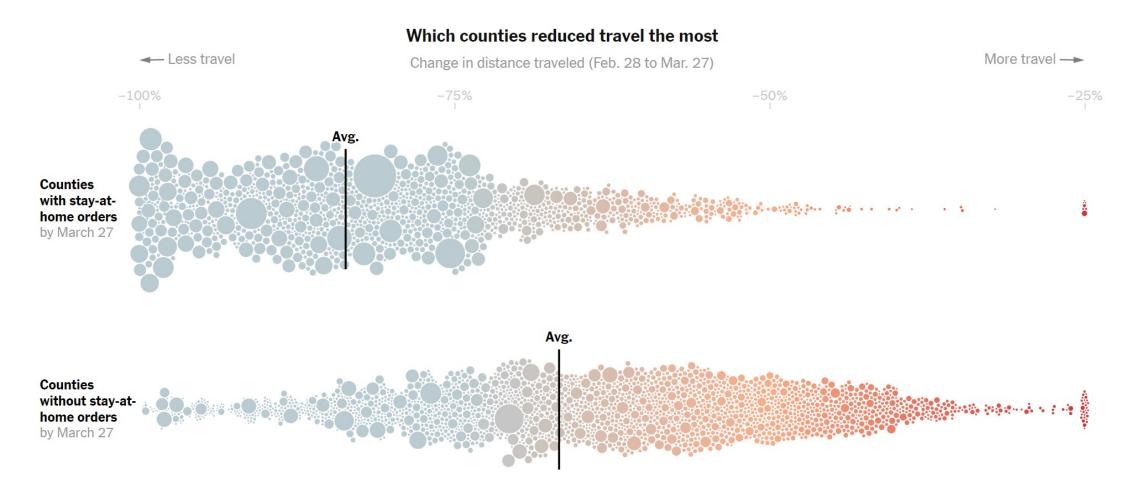

## How Much Do Visualizations Help Tell a Story?

Source: https://www.nytimes.com/interactive/2020/04/02/us/coronavirus-social-distancing.html