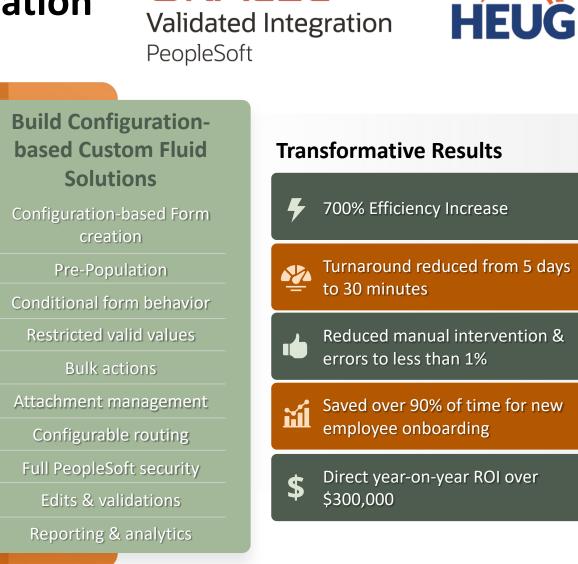

## Transformative Results

**700% efficiency increase** - State of Tennessee is now able to process as many benefits enrollment forms in one hour as they used to do in an entire day

Reduced turnaround time **from 5 days to less than 30 minutes** – from submission through final updates to PeopleSoft (Xcel Energy)

**75% decrease in total human effort** associated with forms processing (University of Florida)

Manual intervention and error rates dropped **from 45% to less than 1%** (Xcel Energy)

**A reduction of more than 93%** in time required to prep and facilitate employee onboarding processes (Questar Corporation)

**Over 10,000 form actions processed** each week without manual intervention or error (ShopRite Stores)

ROI of more than \$300,000 year-on-year (University of Florida)