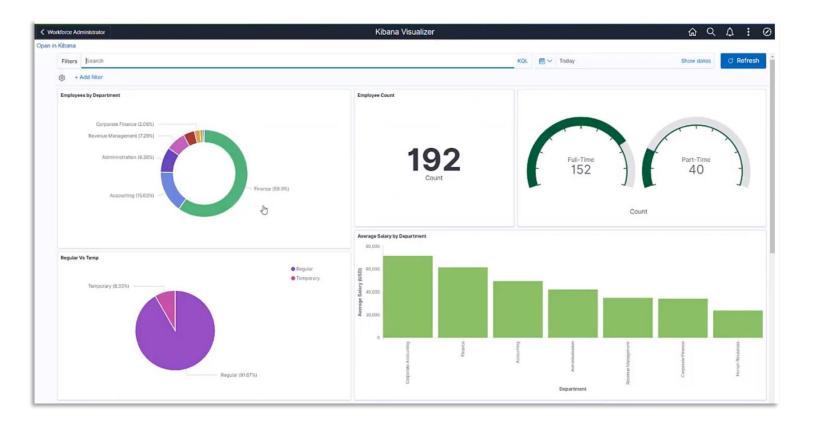

## Kibana – Introduction

#### Q: What is Kibana?

A: Kibana is a performance-friendly visualizer for PeopleSoft application data. Powered by Elasticsearch indices, organize large volumes of analytical data in a wide variety of visualization styles on homepages and dashboards without sacrificing transactional database performance.