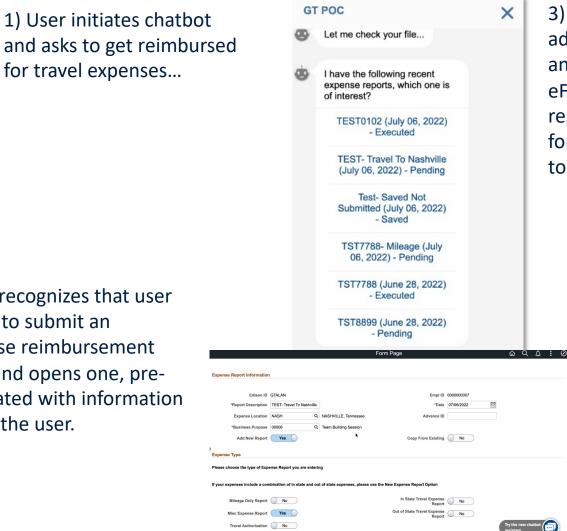

## Screenshots of Demo Video

for travel expenses...

|                            |                        | Form Page          | ۲<br>د      | λ Q Δ : Ø      |
|----------------------------|------------------------|--------------------|-------------|----------------|
| Add Expense Repo           | rt : Expense Selection |                    | ~ Run Trigg | Form ID 100090 |
| Expense Report Informatior | 1                      |                    |             |                |
| Edison ID                  | GTALAN                 | Empl ID            | 000000007   |                |
| *Report Description        |                        | *Date              | 10/14/2022  |                |
| Expense Location           | Q                      | Advance ID         |             |                |
| *Business Purpose          | I Q                    |                    |             |                |
| Add New Report             | No                     | Copy From Existing | No          |                |
| Next Save                  |                        |                    |             |                |
|                            |                        |                    |             |                |
|                            |                        |                    |             |                |
|                            |                        |                    |             |                |
|                            |                        |                    |             |                |

IntraSee

**GIDEON TAYLOR** 

2) Ida recognizes that user needs to submit an expense reimbursement form and opens one, prepopulated with information about the user.

3) User requests to add an expense to an existing expense eForm. Ida returns results of existing forms for the user to select.

> 4) When user makes a selection, the form opens complete with all existing expense info submitted previously.