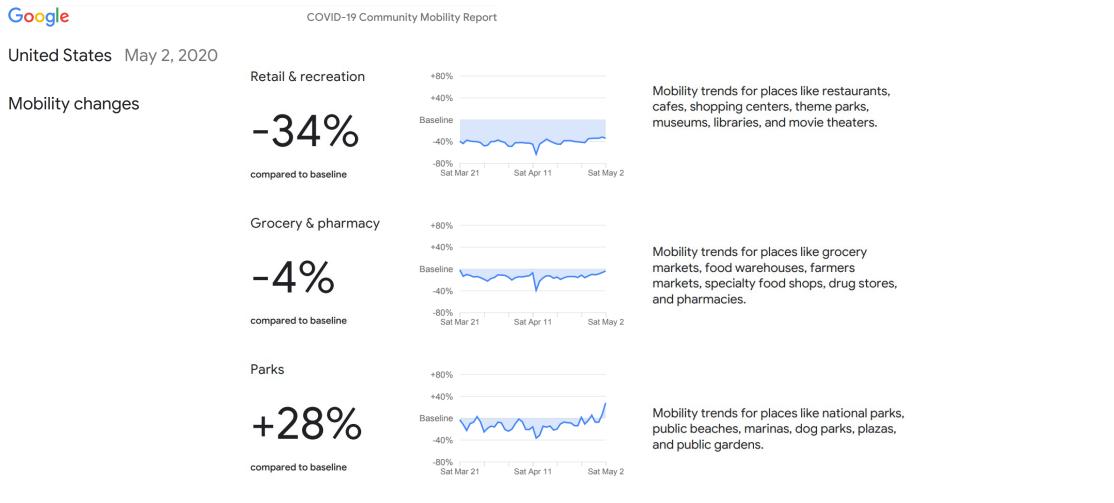

## How Much Do Visualizations Help Tell a Story?

Source: https://www.gstatic.com/covid19/mobility/2020-05-02\_US\_Mobility\_Report\_en.pdf

**GIDEON TAYLOR** 

IntraSee

Source: https://www.nytimes.com/interactive/2020/04/02/us/coronavirus-social-distancing.html