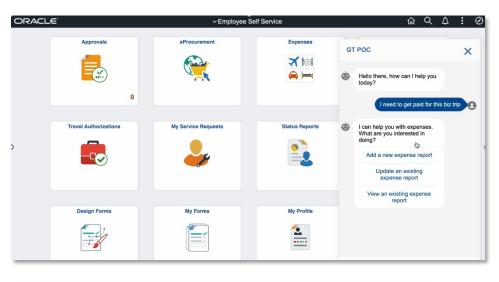

## Screenshots of Demo Video

for travel expenses...

|                            |                        | Form Page          | ۲<br>د      | λ Q Δ : Ø      |
|----------------------------|------------------------|--------------------|-------------|----------------|
| Add Expense Repo           | rt : Expense Selection |                    | ~ Run Trigg | Form ID 100090 |
| Expense Report Informatior | 1                      |                    |             |                |
| Edison ID                  | GTALAN                 | Empl ID            | 000000007   |                |
| *Report Description        |                        | *Date              | 10/14/2022  |                |
| Expense Location           | Q                      | Advance ID         |             |                |
| *Business Purpose          | I Q                    |                    |             |                |
| Add New Report             | No                     | Copy From Existing | No          |                |
| Next Save                  |                        |                    |             |                |
|                            |                        |                    |             |                |
|                            |                        |                    |             |                |
|                            |                        |                    |             |                |
|                            |                        |                    |             |                |

IntraSee

**GIDEON TAYLOR** 

2) Ida recognizes that user needs to submit an expense reimbursement form and opens one, prepopulated with information about the user.

3) User requests to add an expense to an existing expense eForm. Ida returns results of existing forms for the user to select.