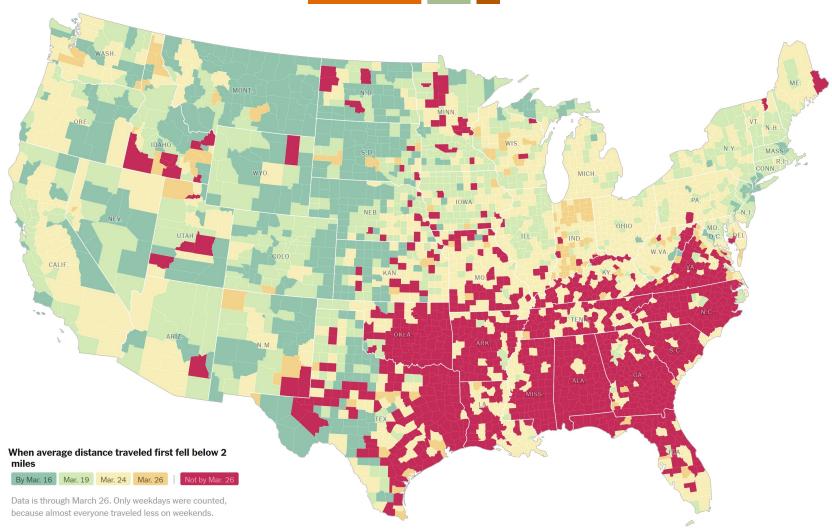

## How Much Do Visualizations Help Tell a Story?

Source: https://www.nytimes.com/interactive/2020/04/02/us/coronavirus-social-distancing.html