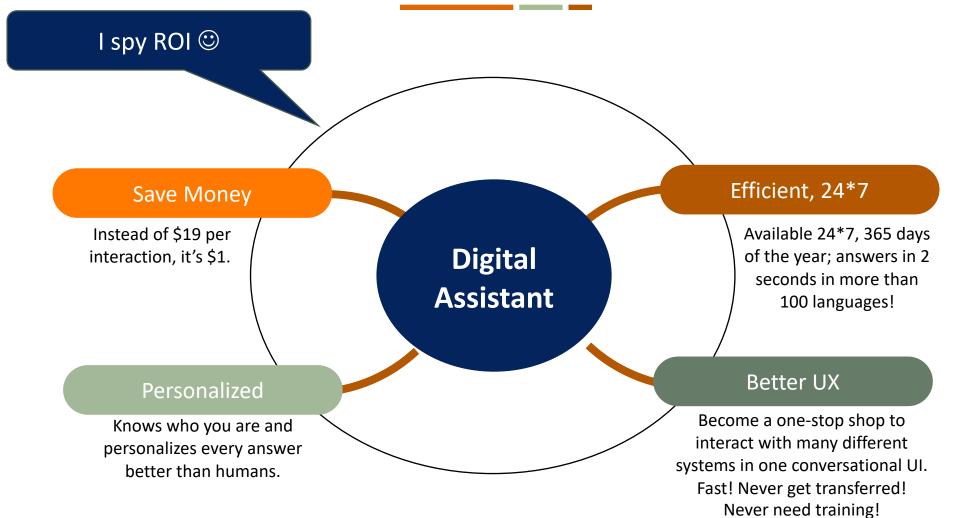

## Accuracy is King

- NLP accuracy is the most overlooked feature
- All bots are not created equal

8 newbury

- Rules-based vs. Machine Learning
- Nothing else matters if users don't trust the accuracy

8

- Uses machine learning AI
- Built on Oracle's AI and Cloud
- Scalable to thousands of questions in over 100 languages
- Authenticated and non-authenticated chats
- Multi-channel capable (Web, Teams, SMS, etc)
- Pre-built catalog of questions/skills/integrations
- Integration adapters such as PeopleSoft, HCM Cloud, Microsoft, ITSM, LMS
- Add questions, answers and topics
- Conversational satisfaction surveys
- Role-specific & personalized answers
- Alerts, nudging and suggestions
- Automated deployment and testing (no expensive staffing/consulting!)
- AI that gets smarter over time