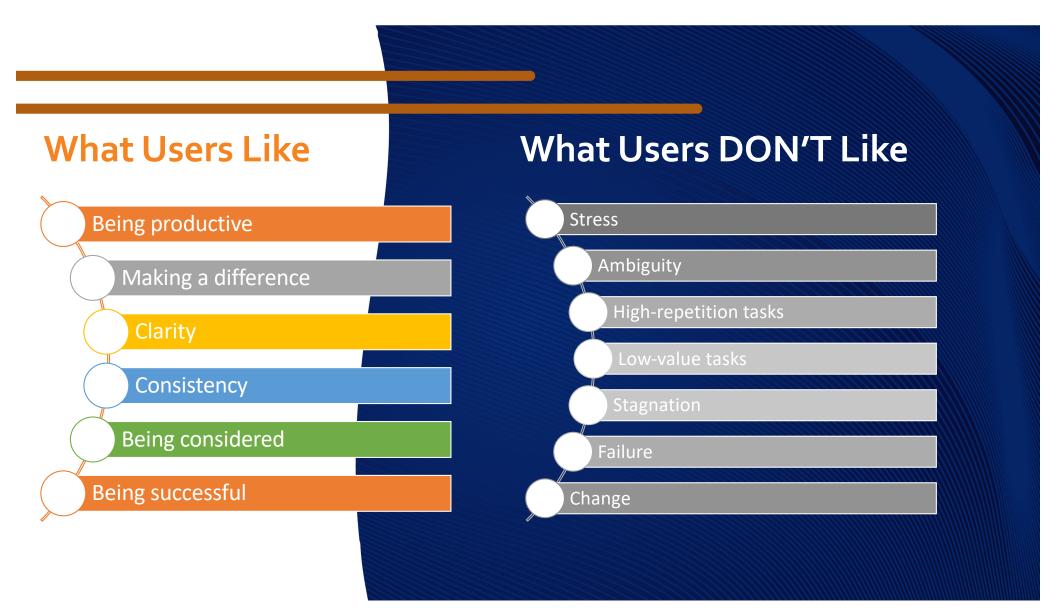

## Wait, What Flavor of "Cloud" are we Talking About?

But what is it that is making this smiling user happy? What do these mythical beings really want? (And not want?)

'Saving money' looks at only one side of the coin. (Pun intended.)