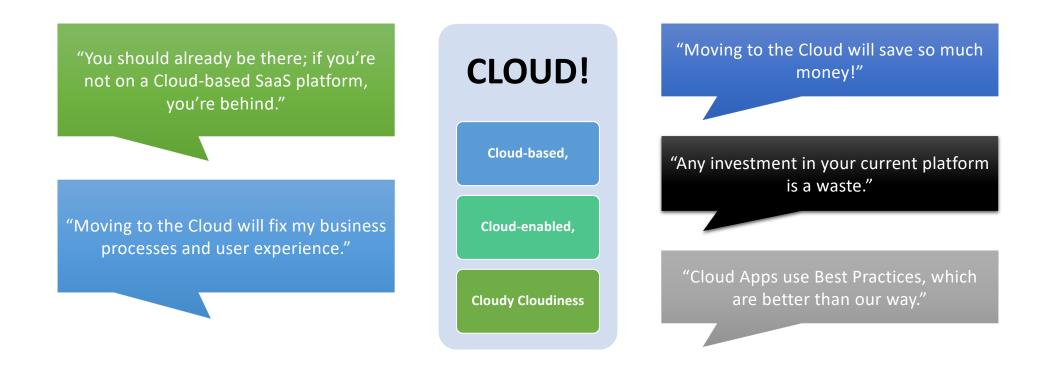

## **Conventional Wisdom: All You Need is Cloud**

## Wait, What Flavor of "Cloud" are we Talking About?

But what is it that is making this smiling user happy? What do these mythical beings really want? (And not want?)

'Saving money' looks at only one side of the coin. (Pun intended.)