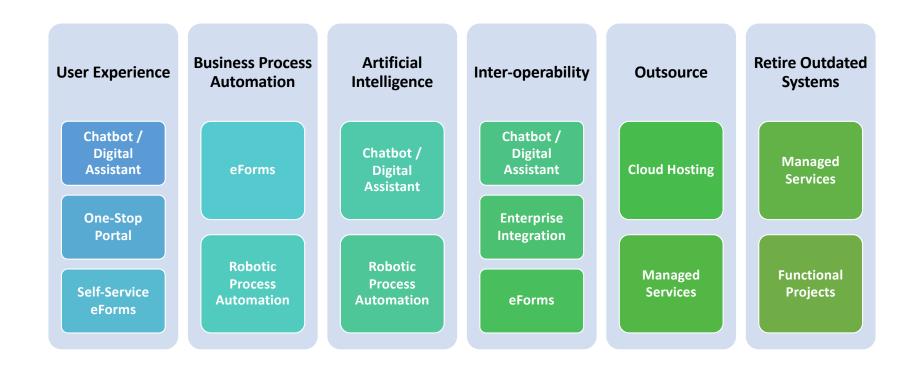

## Alternative Wisdom: Focused, Portable Tools & Solutions

## **Powerful Tools for Custom Automation**