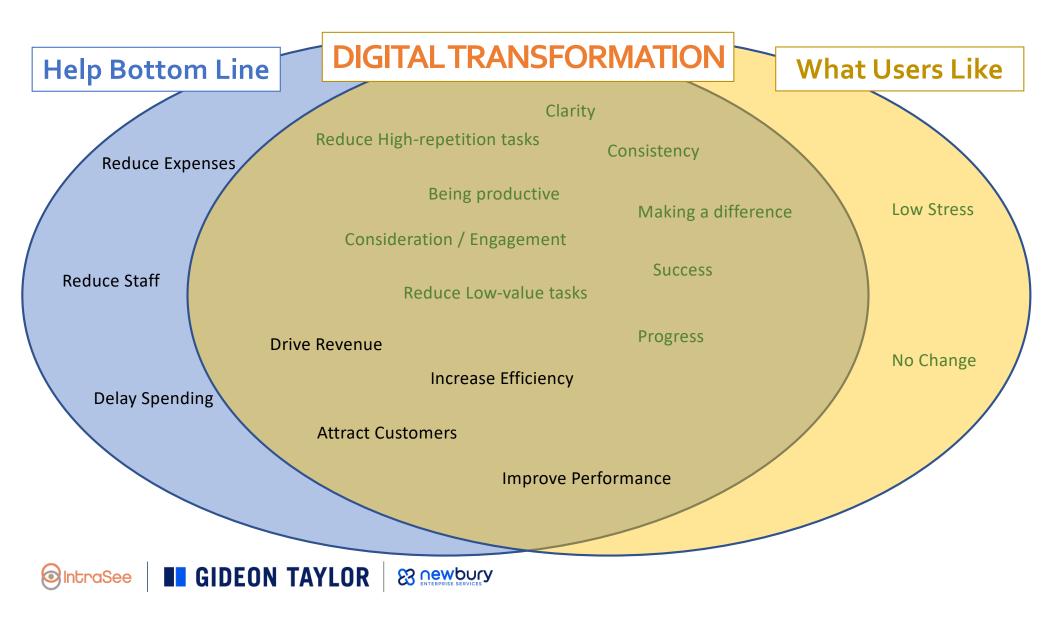

## Wait, What Flavor of "Cloud" are we Talking About?

But what is it that is making this smiling user happy? What do these mythical beings really want? (And not want?)

'Saving money' looks at only one side of the coin. (Pun intended.)

We need to think about the financial return on the decisions we make. (ROI)