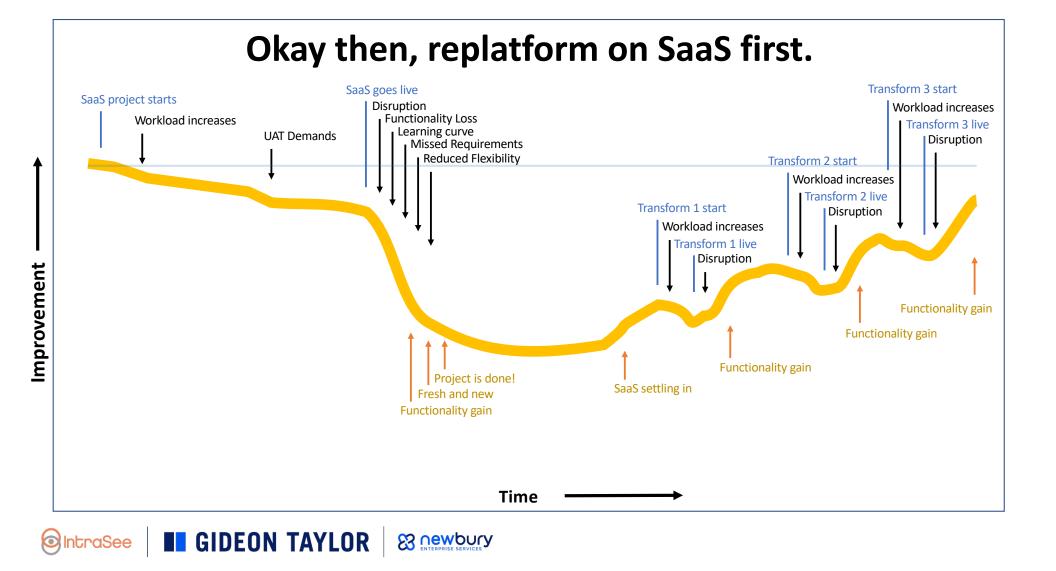

## **Can Digital Transformation Happen Before SaaS?**

**IntraSee** 

**GIDEON TAYLOR** 